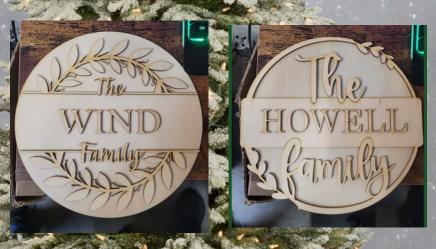

| TOTAL OF THIS ORDER | \$ |
|---------------------|----|

Custom CNC cut door signs you paint yourself!

Choose one of four options! Order forms will be sent home with your children.

Closes Dec 6 \$20 Each. Delivery mid December.

Host a paint night or make as gifts!

OPTION 1 OPTION 2

OPTION 3

OPTION 4