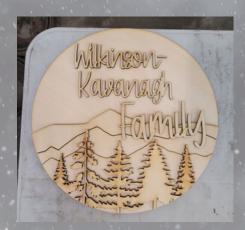

| TOTAL OF THIS ORDER | \$ |
|---------------------|----|

Custom CNC cut door signs you paint yourself!

Choose one of four options! Order forms will be sent home with your children.

Closes Dec 6 \$20 Each. Delivery mid December.

Host a paint night or make as gifts!

OPTION 1 OPTION 2

OPTION 3

OPTION 4