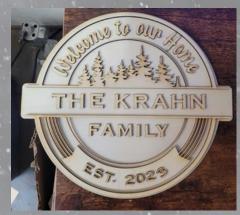

| TOTAL OF THIS ORDER | \$ |
|---------------------|----|

Custom CNC cut door signs you paint yourself!

Choose one of four options! Order forms will be sent home with your children.

Closes Dec 6 \$20 Each. Delivery mid December.

Host a paint night or make as gifts!

OPTION 1 OPTION 2

OPTION 3

OPTION 4